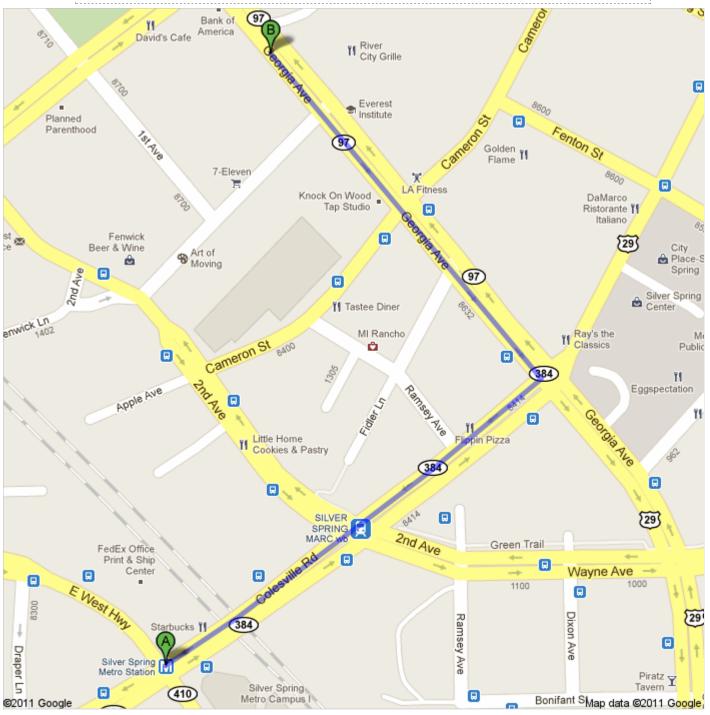

## **Directions to Crowne Plaza Hotel Washington Dc-Silver Spring**

8777 Georgia Avenue, Silver Spring, MD 20910 - (301) 589-0800

0.5 mi - about 11 mins

## Silver Spring Metro Station

 Head northeast on Colesville Rd toward 2nd Ave About 6 mins go 0.3 mi total 0.3 mi

Turn left onto Georgia Ave Destination will be on the right About 5 mins go 0.2 mi total 0.5 mi

**Crowne Plaza Hotel Washington Dc-Silver Spring** 

8777 Georgia Avenue, Silver Spring, MD 20910 - (301) 589-0800

These directions are for planning purposes only. You may find that construction projects, traffic, weather, or other events may cause conditions to differ from the map results, and you should plan your route accordingly. You must obey all signs or notices regarding your route.